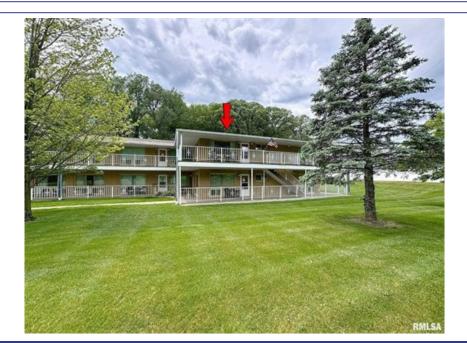

Welcome to The Manor, a condominium community known for its peaceful, retreat-like setting in the heart of Bettendorf. This desirable 2nd-floor end unit offers rare corner placement with windows on 3 sides, filling the home with natural light. Inside, youll find a spacious living room with 2 oversized picture windows, a sunny eat-in kitchen, dedicated laundry room, 2 bedrooms, & 2 full baths. The primary bedroom includes a private en suite, offering comfort & privacy. This unit also includes 2 one-car garages (99 & 103) & a private 8x3 storage space in the basement. Recent updates include: roof & A/C (2020), new flooring, refrigerator, faucets, & grounded outlets throughout. The HOA covers exterior maintenance & includes access to a clubhouse & pool. Dont miss your chance to own this bright, serene condo at The Manor!