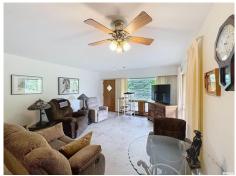

Welcome to The Manor, a condominium community known for its peaceful, retreat-like setting in the heart of Bettendorf. This desirable 2nd-floor end unit offers rare corner placement with windows on 3 sides, filling the home with natural light. Inside, youll find a spacious living room with 2 oversized picture windows, a sunny eat-in kitchen, dedicated laundry room, 2 bedrooms, & 2 full baths. The primary bedroom includes a private en suite, offering comfort & privacy. This unit also includes 2 one-car garages (99 & 103) & a private 8x3 storage space in the basement. Recent updates include: roof & A/C (2020), new flooring, refrigerator, faucets, & grounded outlets throughout. The HOA covers exterior maintenance & includes access to a clubhouse & pool. Dont miss your chance to own this bright, serene condo at The Manor!